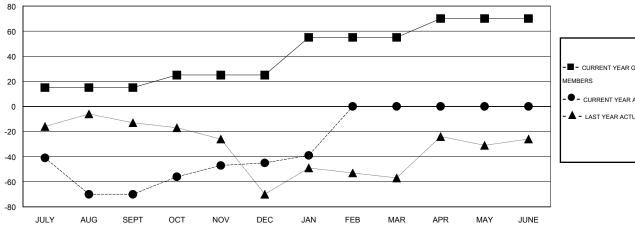

#### GOALS AND ACTUAL MEMBERS CUMULATIVE

| <b>=</b> - c | CURRENT YEAR GOALS FOR NEW |
|--------------|----------------------------|
| IEMBE        | RS                         |

CURRENT YEAR ACTUAL MEMBERS

- LAST YEAR ACTUAL MEMBERS

| DROPPED CLUBS: 1 |     |
|------------------|-----|
| DROPPED MEMBERS  |     |
| DECEASED         | 8   |
| CLUB CANCELLED   | 8   |
| OTHER            | 133 |
| TOTAL            | 149 |

# LOCATION BRITISH COLUMBIA

 $\mathsf{GMT}\;\mathsf{CA}\;2$ 

| Clubs                 |                  |                     |                            |                             | Members               |                    |                    |                              |                             |
|-----------------------|------------------|---------------------|----------------------------|-----------------------------|-----------------------|--------------------|--------------------|------------------------------|-----------------------------|
| RESULTS FOR 2013-2014 |                  |                     |                            |                             | RESULTS FOR 2013-2014 |                    |                    |                              |                             |
| QUARTER               | NEW CLUB<br>GOAL | ACTUAL NEW<br>CLUBS | ACTUAL<br>DROPPED<br>CLUBS | ACTUAL NET<br>GAIN/<br>LOSS | QUARTER               | NEW MEMBER<br>GOAL | ACTUAL NEW MEMBERS | ACTUAL<br>DROPPED<br>MEMBERS | ACTUAL NET<br>GAIN/<br>LOSS |
| JULY/AUG/SEPT         | 1                | 0                   | 1                          | -1                          | JULY/AUG/SEPT         | 15                 | 28                 | 98                           | -70                         |
| OCT/NOV/DEC           | 0                | 1                   | 0                          | 1                           | OCT/NOV/DEC           | 10                 | 65                 | 40                           | 25                          |
| JAN/FEB/MAR           | 1                | 0                   | 0                          | 0                           | JAN/FEB/MAR           | 30                 | 17                 | 11                           | 6                           |
| APR/MAY/JUNE          | 0                | 0                   | 0                          | 0                           | APR/MAY/JUNE          | 15                 | 0                  | 0                            | 0                           |