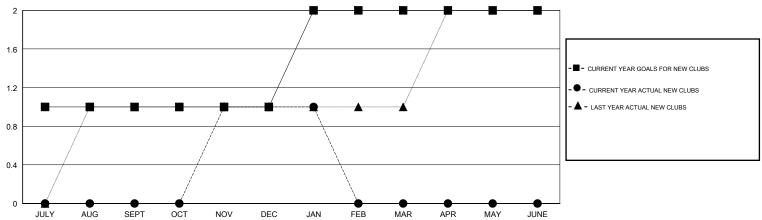

## GOALS AND ACTUAL NEW CLUBS CUMULATIVE

# LOCATION BRITISH COLUMBIA

 $\mathsf{GMT}\;\mathsf{CA}\;2$ 

| Clubs                 |                  |                     |                            |                             | Members               |                    |                    |                              |                             |
|-----------------------|------------------|---------------------|----------------------------|-----------------------------|-----------------------|--------------------|--------------------|------------------------------|-----------------------------|
| RESULTS FOR 2013-2014 |                  |                     |                            |                             | RESULTS FOR 2013-2014 |                    |                    |                              |                             |
| QUARTER               | NEW CLUB<br>GOAL | ACTUAL NEW<br>CLUBS | ACTUAL<br>DROPPED<br>CLUBS | ACTUAL NET<br>GAIN/<br>LOSS | QUARTER               | NEW MEMBER<br>GOAL | ACTUAL NEW MEMBERS | ACTUAL<br>DROPPED<br>MEMBERS | ACTUAL NET<br>GAIN/<br>LOSS |
| JULY/AUG/SEPT         | 1                | 0                   | 1                          | -1                          | JULY/AUG/SEPT         | 15                 | 28                 | 98                           | -70                         |
| OCT/NOV/DEC           | 0                | 1                   | 0                          | 1                           | OCT/NOV/DEC           | 10                 | 65                 | 40                           | 25                          |
| JAN/FEB/MAR           | 1                | 0                   | 0                          | 0                           | JAN/FEB/MAR           | 30                 | 17                 | 11                           | 6                           |
| APR/MAY/JUNE          | 0                | 0                   | 0                          | 0                           | APR/MAY/JUNE          | 15                 | 0                  | 0                            | 0                           |